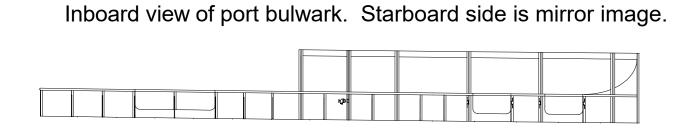

38 39 34 35 30 38 39 34 35 30 38 39 34 35 30 38 39 34 35 30 38 39 34 35 30 38 39 34 35 30 38 39 34 35 30 38 39 34 35 30 38 39 34 35 30 38 39 34 35 30 38 39 34 35 30 38 39 34 35 30 38 39 34 35 30 38 39 34 35 30 38 39 34 35 30 38 39 34 35 30 38 39 34 35 30 38 39 34 35 30 38 39 34 35 30 38 39 34 35 30 38 39 34 35 30 38 39 34 35 30 38 39 34 35 30 38 39 34 35 30 38 39 34 35 30 38 39 34 35 30 38 39 34 35 30 38 39 34 35 30 38 39 34 35 30 38 39 34 35 30 38 39 34 35 30 38 39 34 35 30 38 39 34 35 30 38 39 34 35 30 38 39 34 35 30 38 39 34 35 30 38 39 34 35 30 38 39 34 35 30 38 39 34 35 30 38 39 34 35 30 38 39 34 35 30 38 39 34 35 30 38 39 39 34 35 30 38 39 39 34 35 30 38 39 39 34 35 30 38 39 39 34 35 30 38 39 39 34 35 30 38 39 39 34 35 30 38 39 39 34 35 30 38 39 39 34 35 30 38 39 39 34 35 30 38 39



line indicates bottom of "A" Deck beam electric entrance sign



## Inboard view of port bulwark. Starboard side is mirror image.