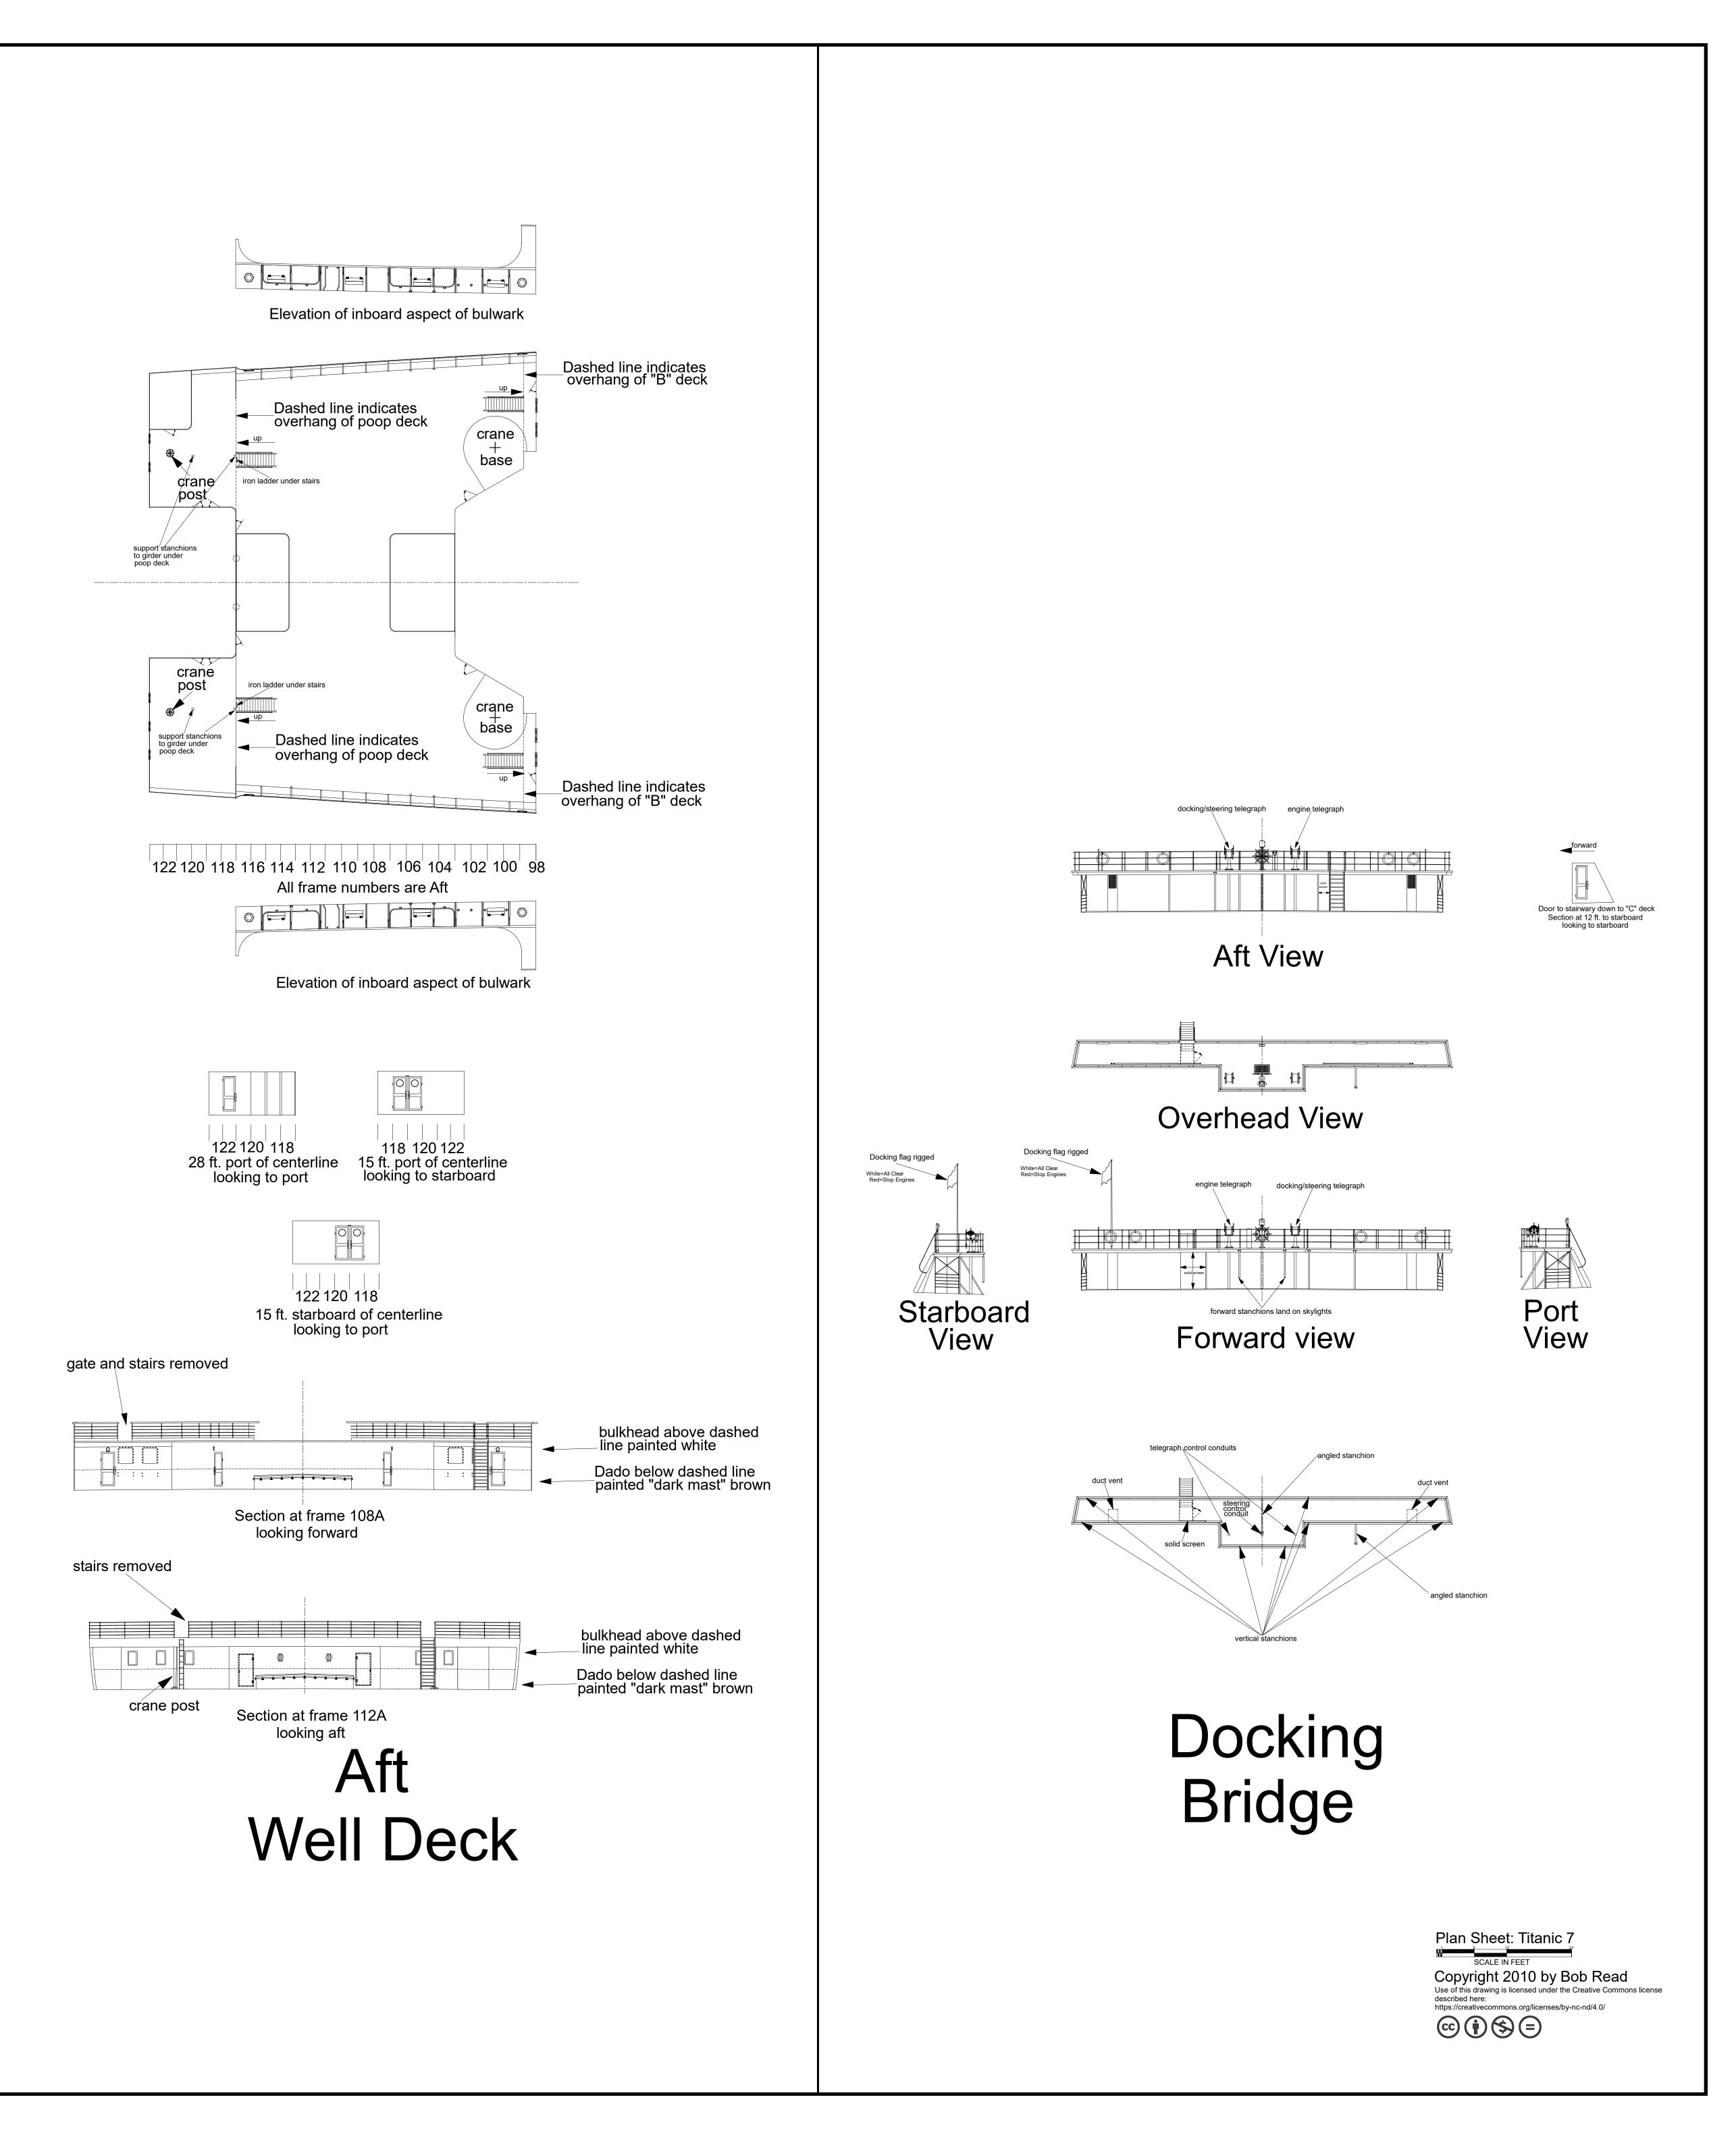

8 39 34 35 30 38 39 34 35 30 38 39 34 35 30 38 39 34 35 30 38 39 34 35 30 38 39 34 35 30 38 39 34 35 30 38 39 34 35 30 38 39 34 35 30 38 39 34 35 30 38 39 34 35 30 38 39 34 35 30 38 39 34 35 30 38 39 34 35 30 38 39 34 35 30 38 39 34 35 30 38 39 34 35 30 38 39 34 35 30 38 39 34 35 30 38 39 34 35 30 38 39 34 35 30 38 39 34 35 30 38 39 34 35 30 38 39 34 35 30 38 39 34 35 30 38 39 34 35 30 38 39 34 35 30 38 39 34 35 30 38 39 34 35 30 38 39 34 35 30 38 39 34 35 30 38 39 34 35 30 38 39 34 35 30 38 39 39 34 35 30 38 39 39 34 35 30 38 39 39 34 35 30 38 39 39 34 35 30 38 39 39 34 35 30 38 39 39 34 35 30 38 39 39 34 35 30 38 39 39 34 35 30 38 39 39 34 35 30 38 39



line indicates bottom of "A" Deck beam electric entrance sign



## Inboard view of port bulwark. Starboard side is mirror image.