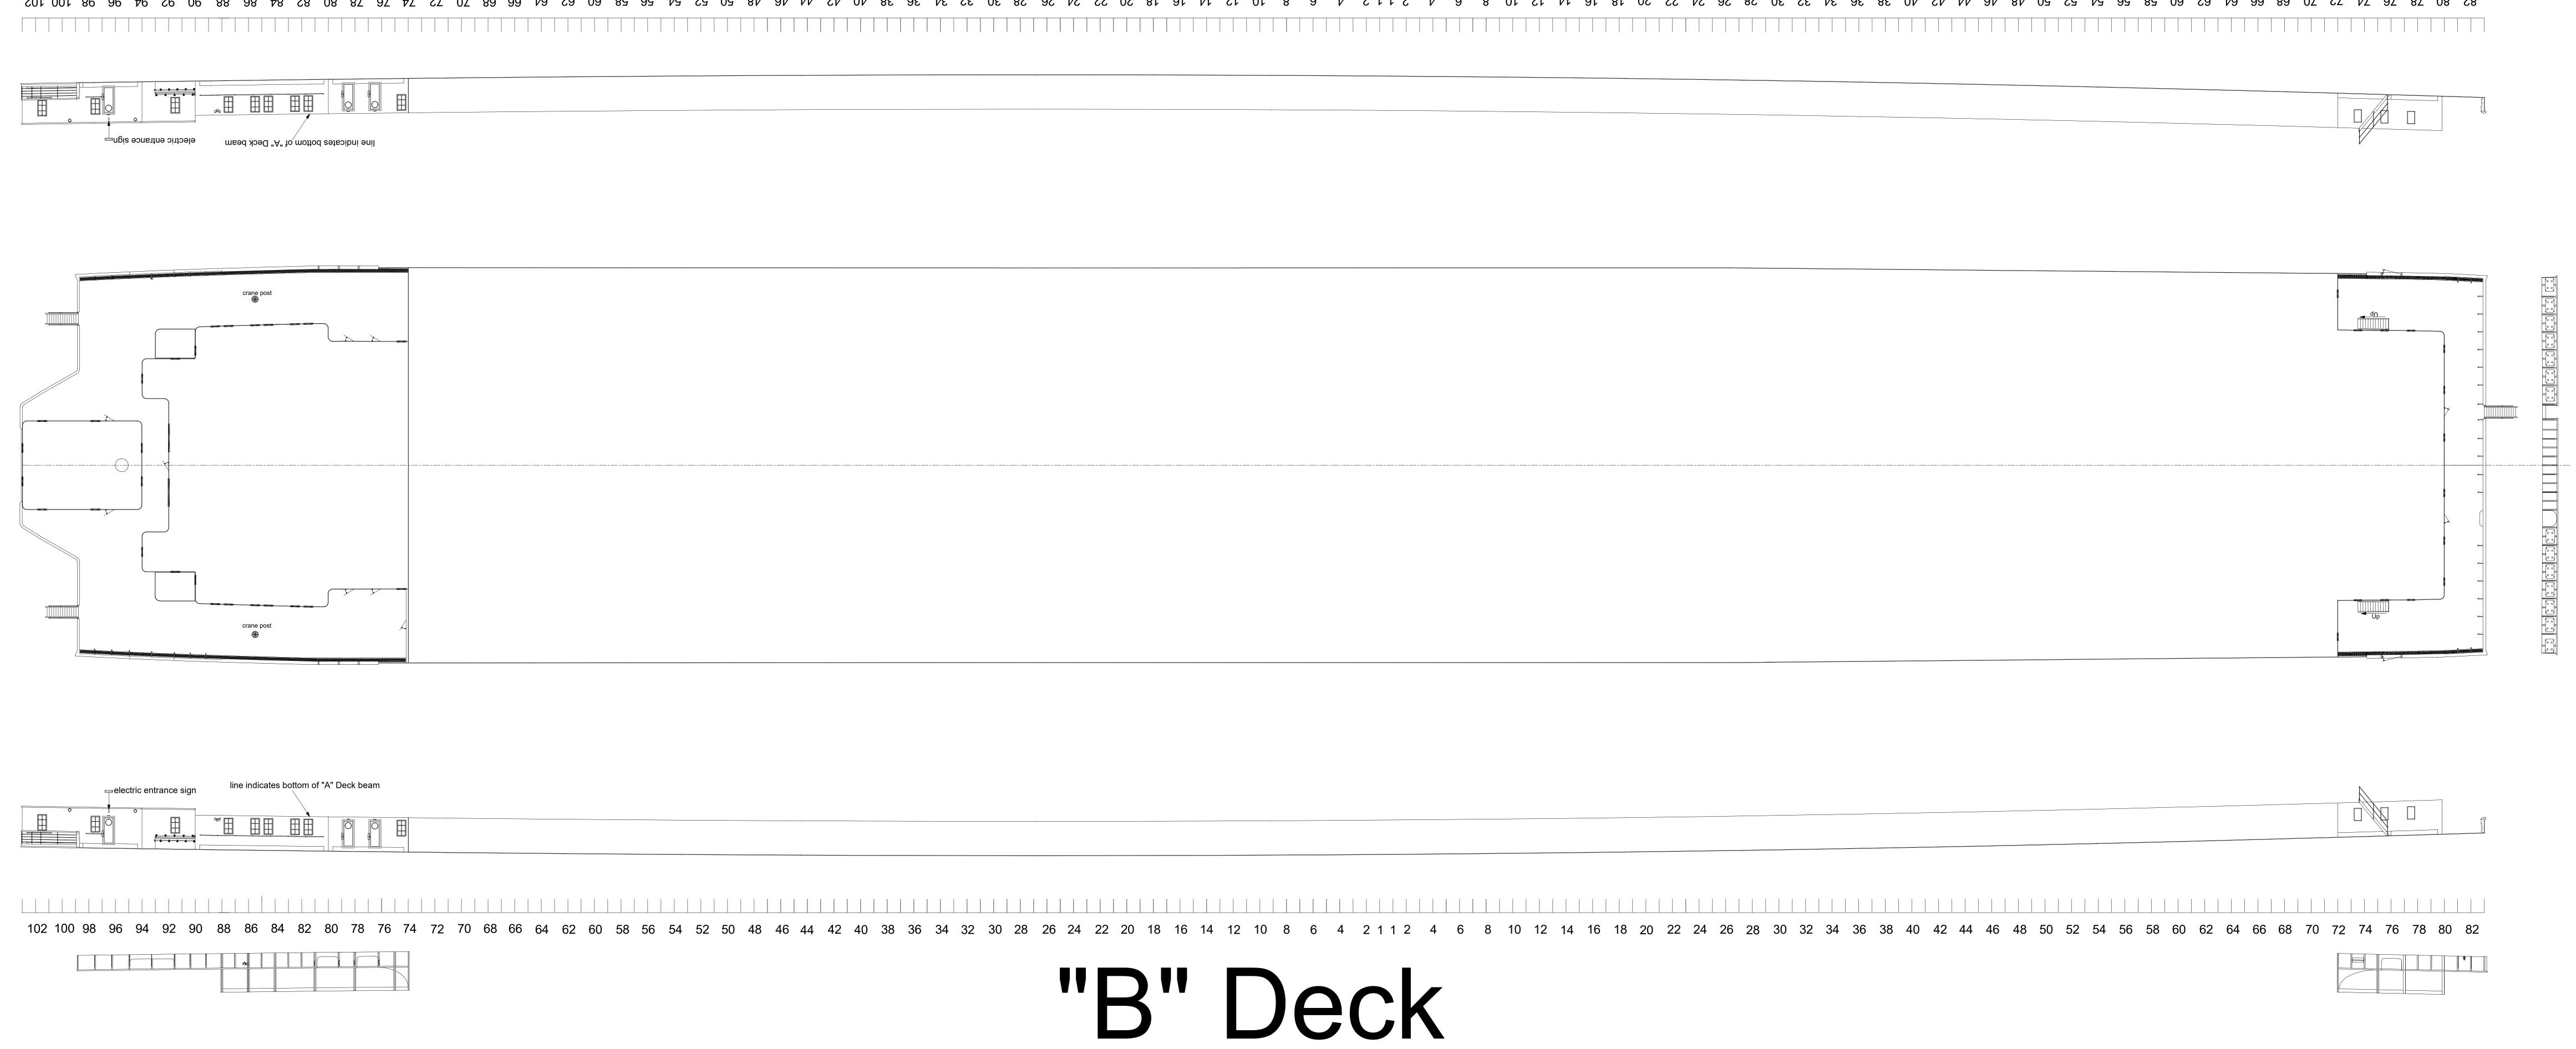

| electric entrance sign |                                 |                                  |                                       |
|------------------------|---------------------------------|----------------------------------|---------------------------------------|
|                        |                                 |                                  |                                       |
|                        |                                 |                                  |                                       |
|                        | 6 74 72 70 68 66 64 62 60 58 56 | 54 52 50 48 46 44 42 40 38 36 34 | 32 30 28 26 24 22 20 18 16 14 12 10 8 |
|                        |                                 |                                  | "B" De                                |
|                        |                                 |                                  |                                       |
|                        |                                 |                                  |                                       |
|                        |                                 |                                  |                                       |

82 80 18 10 15 14 18 10 15 14 15 14 18 20 25 24 28 29 24 25 24 28 20 25 24 28 20 35 34 35 30 38 39 34 35 30 38 39 34 35 30 38 39 34 35 30 38 39 34 35 30 38 39 34 35 30 38 39 34 35 30 38 39 34 35 30 38 39 34 35 30 38 39 34 35 30 38 39 34 35 30 38 39 34 35 30 38 39 34 35 30 38 39 34 35 30 38 39 34 35 30 38 39 34 35 30 38 39 34 35 30 38 39 34 35 30 38 39 34 35 30 38 39 34 35 30 38 39 34 35 30 38 39 34 35 30 38 39 34 35 30 38 39 34 35 30 38 39 34 35 30 38 39 34 35 30 38 39 34 35 30 38 39 34 35 30 38 39 34 35 30 38 39 34 35 30 38 39 34 35 30 38 39 34 35 30 38 39 34 35 30 38 39 34 35 30 38 39 34 35 30 38 39 34 35 30 38 39 34 35 30 38 39 34 35 30 38 39 34 35 30 38 39 34 35 30 38 39 34 35 30 38 39 34 35 30 38 39 34 35 30 38 39 34 35 30 38 39 34 35 30 38 39 34 35 30 38 39 34 35 30 38 39 34 35 30 38 39 34 35 30 38 39 34 35 30 38 39 34 35 30 38 39 34 35 30 38 39 34 35 30 38 39 34 35 30 38 39 34 35 30 38 39 34 35 30 38 39 34 35 30 38 39 34 35 30 38 39 34 35 30 38 39 34 35 30 38 39 34 35 30 38 39 34 35 30 38 39 34 35 30 38 39 34 35 30 38 39 34 35 30 38 39 34 35 30 38 39 34 35 30 38 39 34 35 30 38 39 34 35 30 38 39 34 35 30 38 39 34 35 30 38 39 34 35 30 38 39 34 35 30 38 39 34 35 30 38 39 34 35 30 38 39 34 35 30 38 39 39 34 35 30 38 39 39 34 35 30 38 39 39 34 35 30 38 39 39 34 35 30 38 39 39 34 35 30 38 39 39 34 35 30 38 39 39 34 35 30 38 39 39 34 35 30 38 39 39 34 35 30 38 39

line indicates bottom of "A" Deck beam electric entrance sign