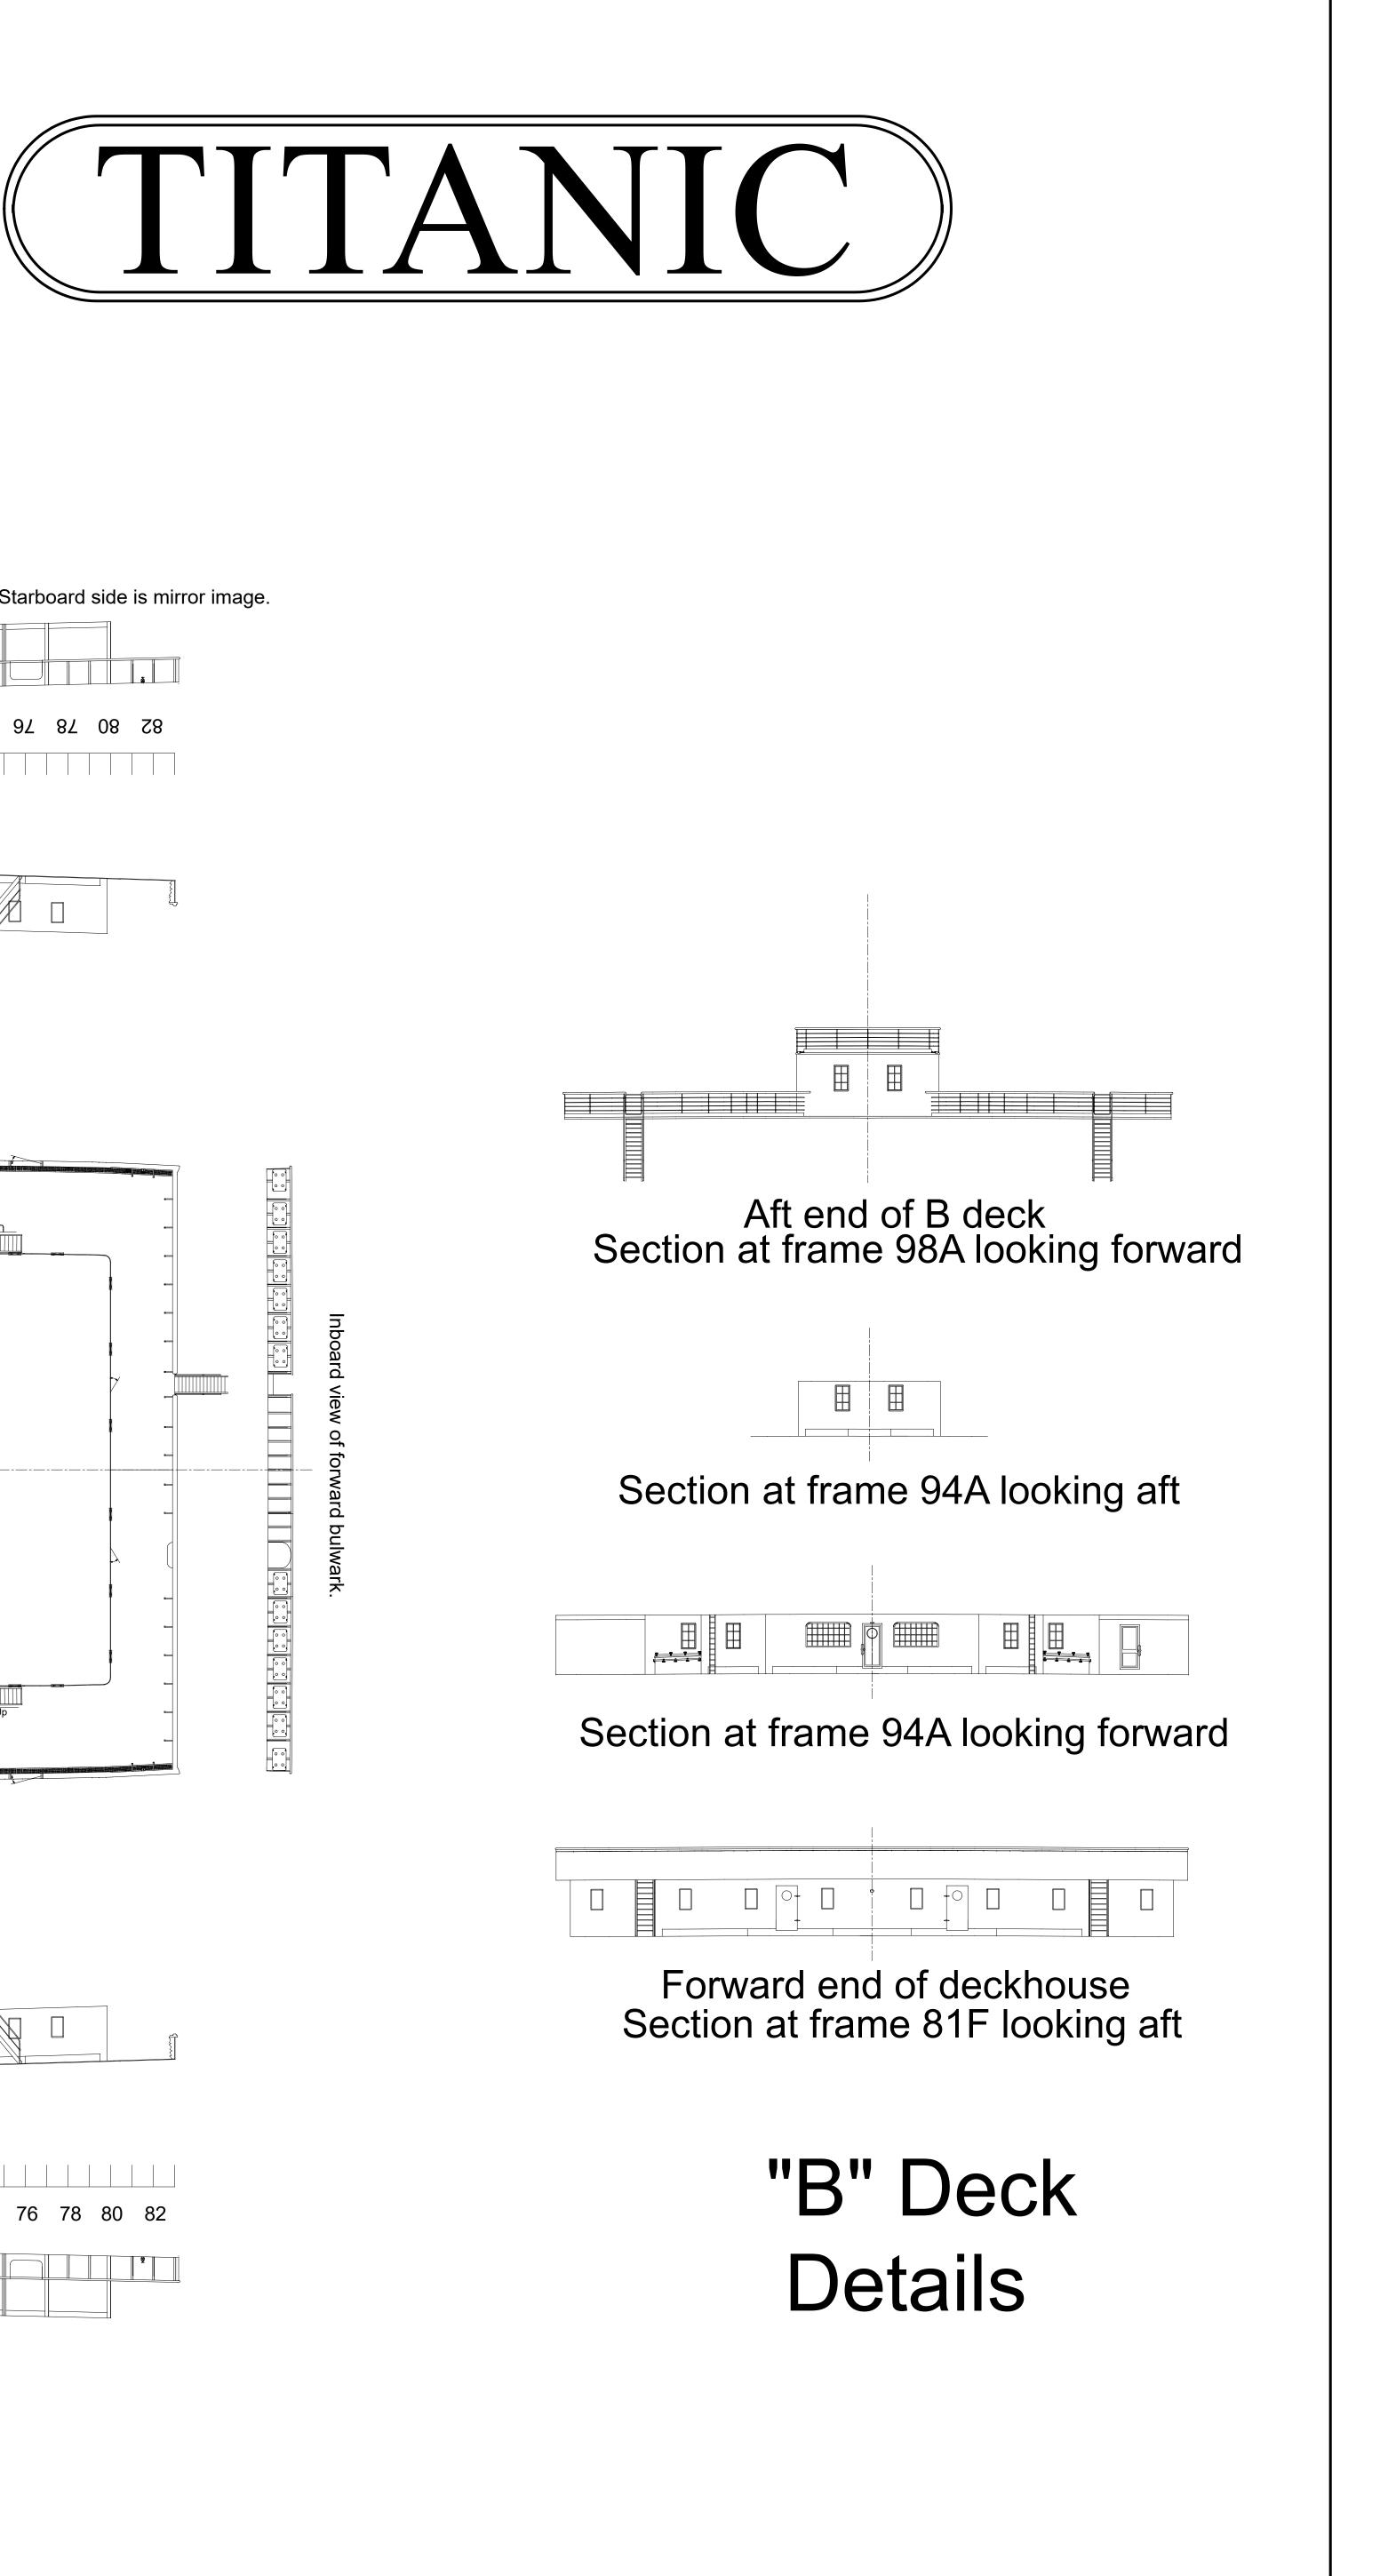

line indicates bottom of "A" Deck beam electric entrance sign

## Inboard view of port bulwark. Starboard side is mirror image.