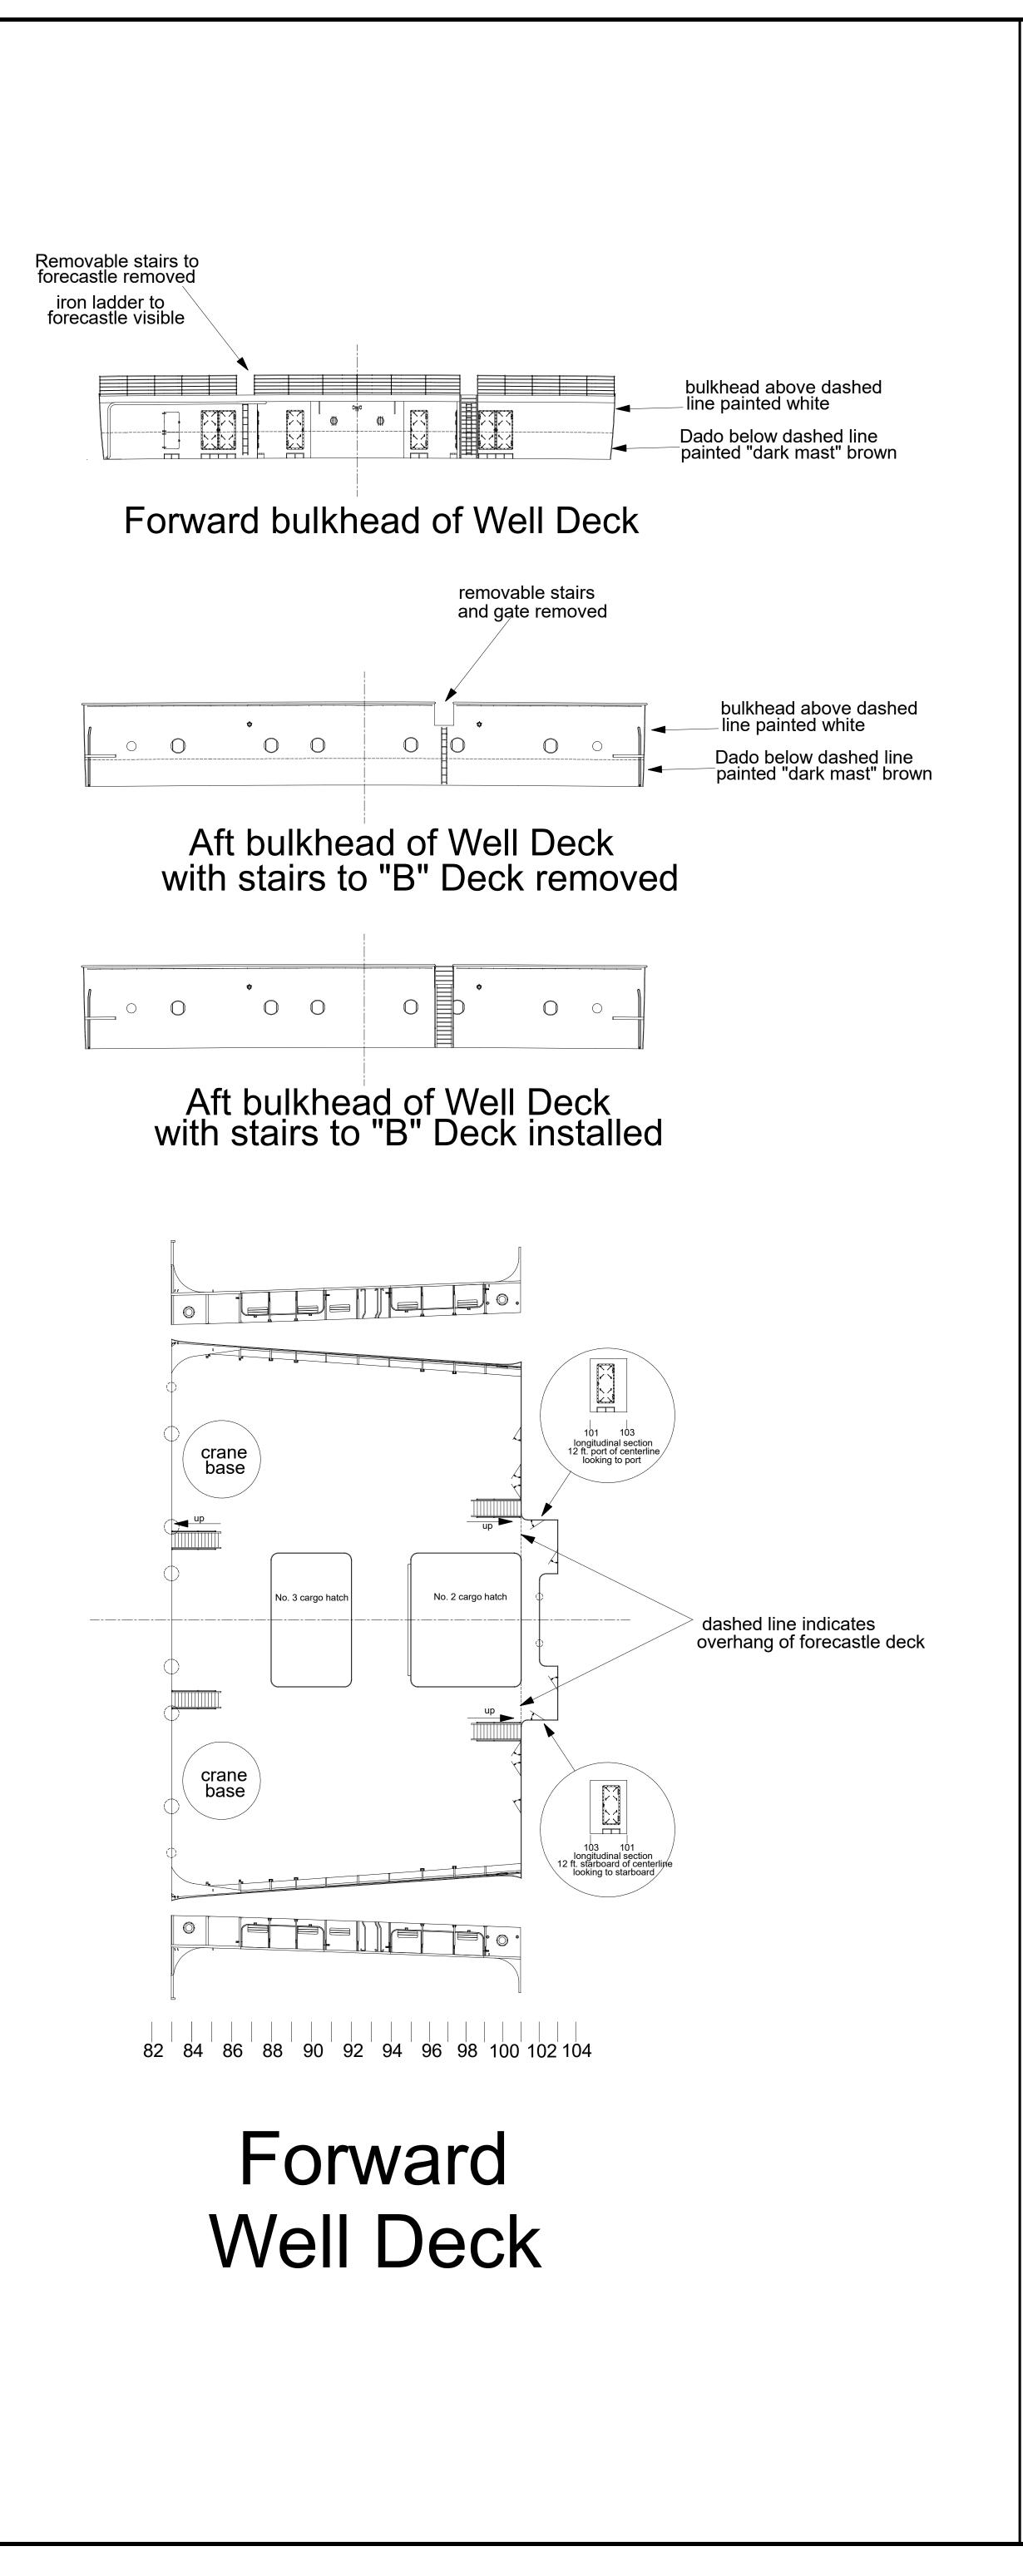

38 39 34 35 30 38 39 34 35 30 38 39 34 35 30 38 39 34 35 30 38 39 34 35 30 38 39 34 35 30 38 39 34 35 30 38 39 34 35 30 38 39 34 35 30 38 39 34 35 30 38 39 34 35 30 38 39 34 35 30 38 39 34 35 30 38 39 34 35 30 38 39 34 35 30 38 39 34 35 30 38 39 34 35 30 38 39 34 35 30 38 39 34 35 30 38 39 34 35 30 38 39 34 35 30 38 39 34 35 30 38 39 34 35 30 38 39 34 35 30 38 39 34 35 30 38 39 34 35 30 38 39 34 35 30 38 39 34 35 30 38 39 34 35 30 38 39 34 35 30 38 39 34 35 30 38 39 34 35 30 38 39 34 35 30 38 39 39 34 35 30 38 39 39 34 35 30 38 39 39 34 35 30 38 39 39 34 35 30 38 39 39 34 35 30 38 39 39 34 35 30 38 39 39 34 35 30 38 39 39 34 35 30 38 39 39 34 35 30 38 39



line indicates bottom of "A" Deck beam electric entrance sign



## Inboard view of port bulwark. Starboard side is mirror image.