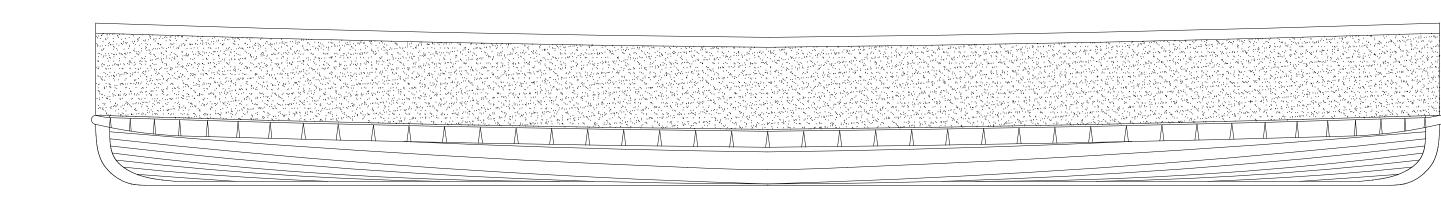

SCALE IN HERE

Half Breadth Plan

Plan View Showing Structures Hidden (dashed lines) By Side Benches and Thwarts

Plan View With Bulwarks Collapsed and Cork Filled Fenders Rigged

Elevation with Bulwarks Raised and Cork Filled Fenders Rigged

Elevation with Bulwarks Collapsed

End Elevation with Bulwarks Raised

Section at A-A with Bulwarks Raised

Section at B-B with Bulwarks Raised

End Elevation with Bulwarks Collapsed Section at B-B with Bulwarks Collapsed