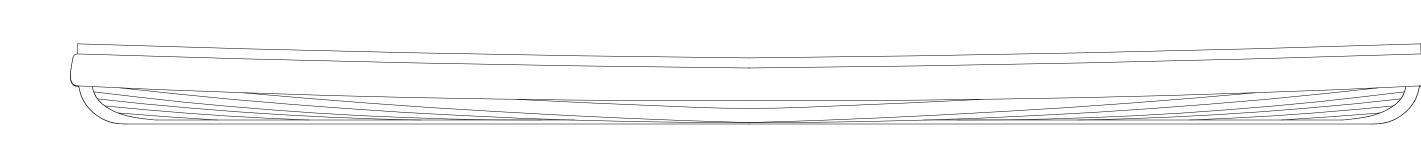

Side Elevation

Longitudinal Cross-Section with Bulwarks Raised

Engelhardt Collapsible Lifeboat

L.O.A. = 28ft. Breadth - 8 ft. 6 in. Depth = 3 ft. 1 in.

Wooden Hull Without Bulwark structures

End Elevation

Wooden Hull Lines

Elevation with Bulwarks Collapsed

End Elevation with Bulwarks Raised

Section at A-A with Bulwarks Raised

Section at B-B with Bulwarks Raised

End Elevation with Bulwarks Collapsed Section at B-B with Bulwarks Collapsed