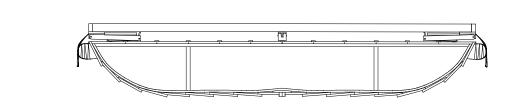

SCALE IN HERE

Half Breadth Plan

Plan View Showing Structures Hidden (dashed lines) By Side Benches and Thwarts

Plan View With Bulwarks Collapsed and Cork Filled Fenders Rigged

Elevation with Bulwarks Raised and Cork Filled Fenders Rigged

Elevation with Bulwarks Collapsed

End Elevation with Bulwarks Raised

Section at A-A with Bulwarks Raised

Section at B-B with Bulwarks Raised

End Elevation with Bulwarks Collapsed Section at B-B with Bulwarks Collapsed