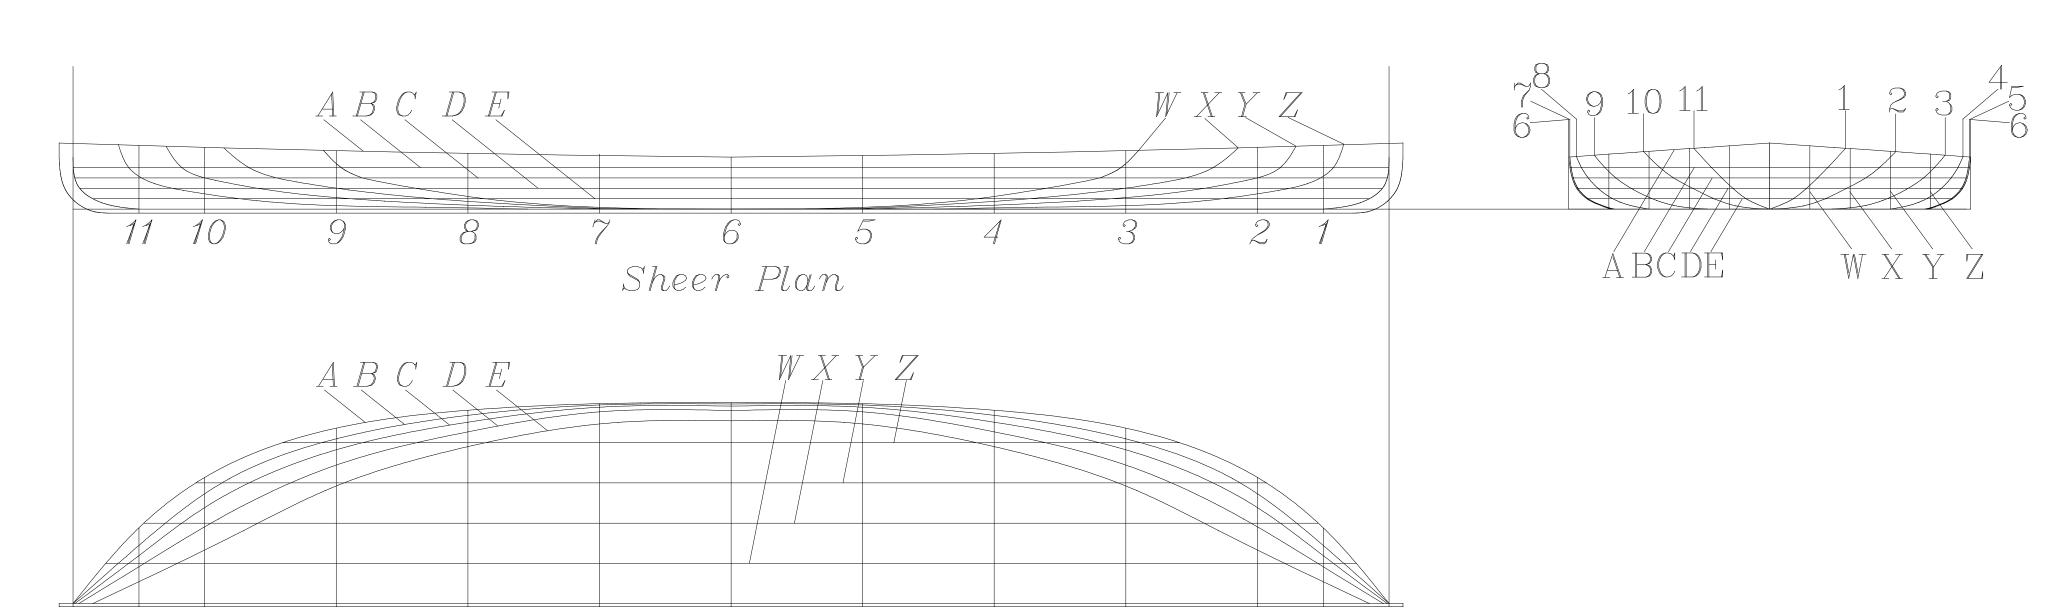

Side Elevation

Longitudinal Cross-Section with Bulwarks Raised

Engelhardt Collapsible Lifeboat

L.O.A. = 28ft. Breadth - 8 ft. 6 in. Depth = 3 ft. 1 in.

Wooden Hull Without Bulwark structures

End Elevation

Wooden Hull Lines

SCALE IN HERE

Half Breadth Plan

Plan View Showing Structures Hidden (dashed lines) By Side Benches and Thwarts

Plan View With Bulwarks Collapsed and Cork Filled Fenders Rigged

Elevation with Bulwarks Raised and Cork Filled Fenders Rigged