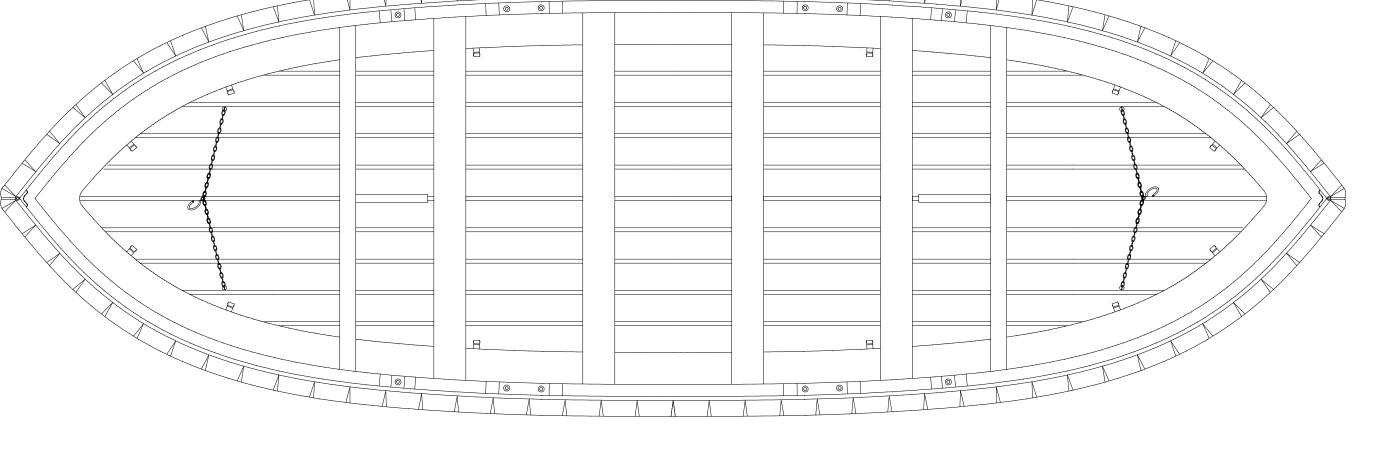

SCALE IN HERE

Half Breadth Plan

Plan View Showing Structures Hidden (dashed lines) By Side Benches and Thwarts

Plan View With Bulwarks Collapsed and Cork Filled Fenders Rigged

Elevation with Bulwarks Raised and Cork Filled Fenders Rigged

Elevation with Bulwarks Collapsed

End Elevation with Bulwarks Raised

Section at A-A with Bulwarks Raised

Section at B-B with Bulwarks Raised

End Elevation with Bulwarks Collapsed Section at B-B with Bulwarks Collapsed