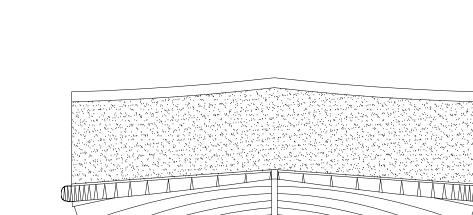

Side Elevation

Longitudinal Cross-Section with Bulwarks Raised

Engelhardt Collapsible Lifeboat

L.O.A. = 28ft. Breadth - 8 ft. 6 in. Depth = 3 ft. 1 in.

Wooden Hull Without Bulwark structures

End Elevation

Wooden Hull Lines

Elevation with Bulwarks Collapsed

End Elevation with Bulwarks Raised

Section at A-A with Bulwarks Raised

Section at B-B with Bulwarks Raised

End Elevation with Bulwarks Collapsed Section at B-B with Bulwarks Collapsed