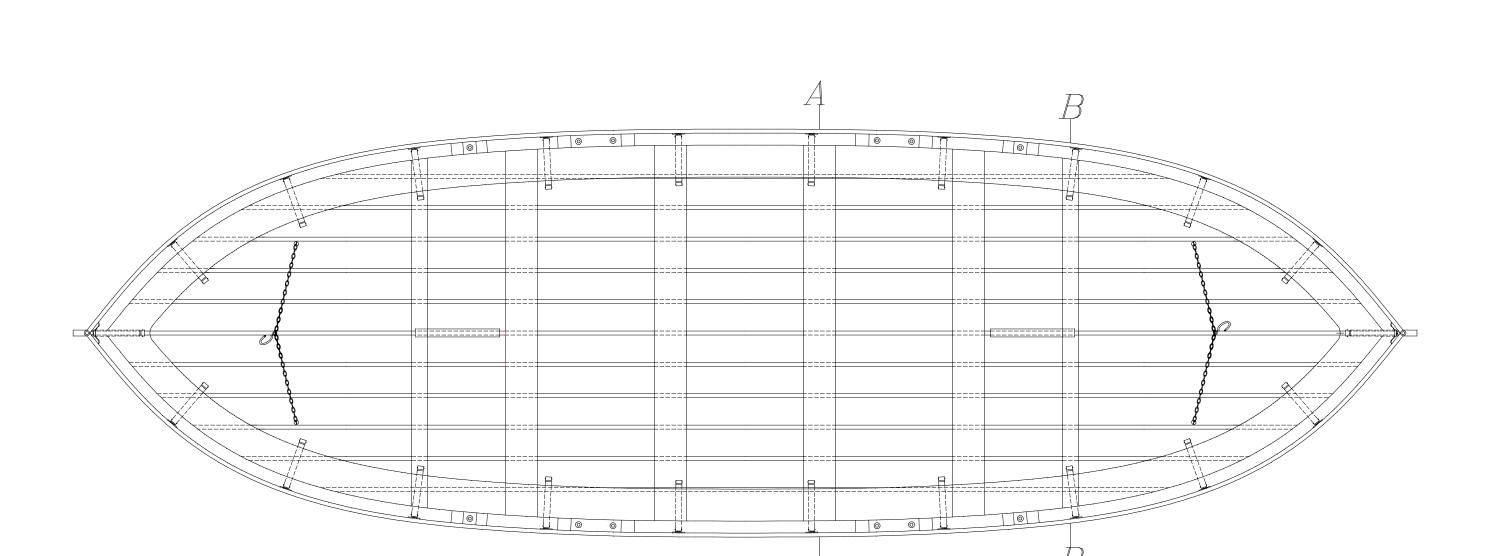

SCALE IN HERE

Half Breadth Plan

Plan View Showing Structures Hidden (dashed lines) By Side Benches and Thwarts

Plan View With Bulwarks Collapsed and Cork Filled Fenders Rigged

Elevation with Bulwarks Raised and Cork Filled Fenders Rigged

Elevation with Bulwarks Collapsed

End Elevation with Bulwarks Raised

Section at A-A with Bulwarks Raised

Section at B-B with Bulwarks Raised

End Elevation with Bulwarks Collapsed Section at B-B with Bulwarks Collapsed