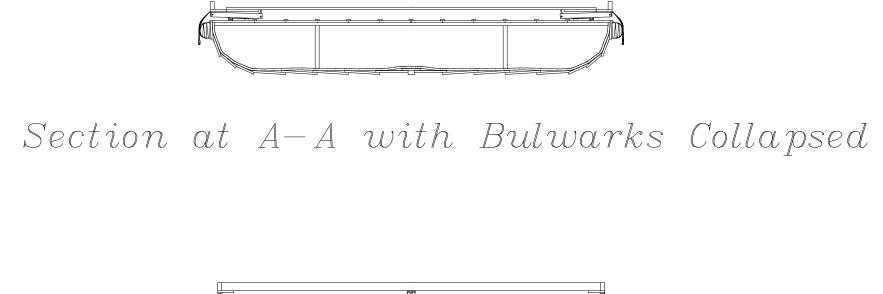

Elevation with Bulwarks Collapsed

End Elevation with Bulwarks Raised

Section at A-A with Bulwarks Raised

Section at B-B with Bulwarks Raised

End Elevation with Bulwarks Collapsed Section at B-B with Bulwarks Collapsed